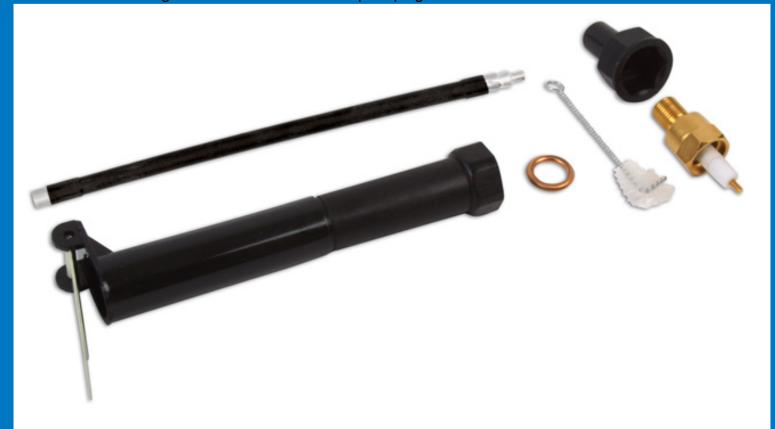

## **Motorcycle Colortune Kit 10mm**

Specially designed for motorcycle engines, this low volume Colortune maintains the compression ratio of the engine, ensuring better firing of the mixture. Simple to use, the Colortune spark plug has a glass insulator viewing window so that the combustion flame is visible. The kit also includes a viewscope with adjustable mirror so the flame can be seen where engine access is restricted. The colour of the flame inside the cylinder shows the state of the air:fuel ratio - a yellow flame indicates a rich mixture, a blueish white flame a weaker mixture whilst a Bunsen blue flame is usually correct. By adjusting the mixture screw to get the correct flame colour the engine can be accurately tuned. This motorcycle Colortune kit is designed for use with a 10mm spark plug size.

## **Additional Information**

- Colortune features a viewing window so the air:fuel ratio can be adjusted according to flame colour. Ideal for simple and effective engine tuning.
- Specially designed for motorcycle engines to maintain the compression ratio of the engine.
- · Suitable for 10mm spark plug.
- Kit includes: 10mm plug, hexagonal adaptor, angled cleaning brush and instructions.
- Replacement HT lead adaptor available, Part No. G4074/02.